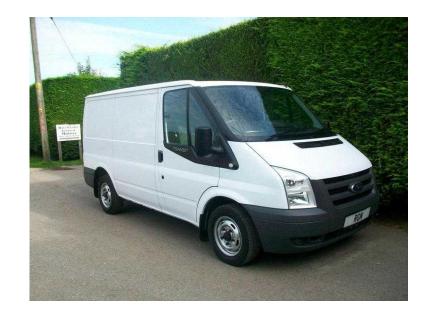

## Ford Transit 2011 (7,995 GBP)

Location **South East, Kent** https://www.freeadsz.co.uk/x-220624-z

2011/11 reg Ford Transit swb 2.2 tdci \*115 bhp\* 6 speed gearbox 61000 miles with service history + spare keys sld pas e/w c/l cd player plylined one owner direct from leasing company and in excellent condition throughout £7995+vat All major credit/debit cards accepted Finance.