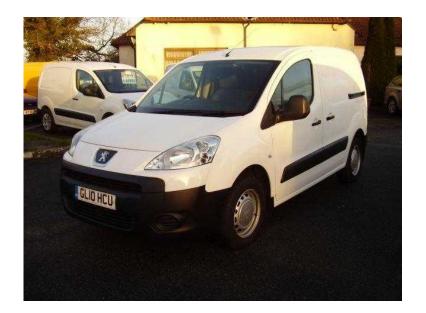

## Peugeot Partner 2010 (4,250 GBP)

Location South East, Kent https://www.freeadsz.co.uk/x-220631-z

10(10) PEUGEOT PARTNER 850S HDi remote central locking, alarm, immobiliser, radio, cd, electric windows & mirrors, side loading door, ply lined, 94,000 miles, 2 owners. £4250 + vat, £4,250.00 Immobiliser, Alarm,