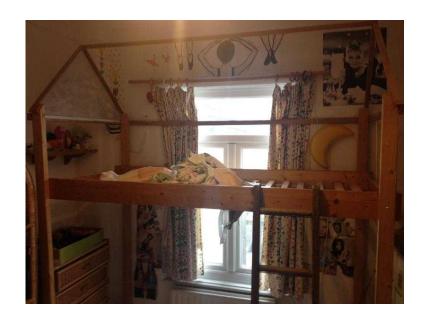

## Child039s mezzanine platform Wendy House bed (35 GBP)

Location South East, East Sussex

https://www.freeadsz.co.uk/x-220653-z

Last chance for this fantastic, every childs dream of a bed. Room for play, or desk, or we had a tiny sofa, or a cot, underneath.

attach photo of structure, fabric 'cottage goes over the top, like a big Wendy House.

we made it for our daughter, but she is too old and grown up now!

Fabric could be used as a pattern for another idea; space station, castle?

Measurements; Overall height, top of roof to floor 245cms; overall length; 190cms; overall width 97cms. Length of bed 190, width of bed 88cms.

Must go as soon as possible, please ring with any questions.