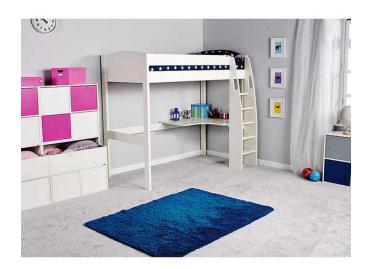

## Stompa Uno S Plus High-Sleeper Bed with Corner Desk, Whiteamp Stompa MattressR

South East, East Sussex Location https://www.freeadsz.co.uk/x-220667-z

This impressive high-sleeper bed offers plenty of functional space beneath. Make use of the under bed area by creating useful combinations of Stompa furniture to create a dedicated place for work, rest and play.

Made from pine and MDF, this safe and sturdy bed features solid wooden slats and attractive rounded head and foot board. The ladder has been ergonomically designed with comfortable treads, so that your child can climb easily up and down, whilst cut-out grab handles help to ensure their safety.

The sleek corner desk provides the perfect spot for doing homework or arts and crafts.

Its white lacquered finish and feature design elements make this piece the perfect option for adding a touch of space-saving fun to their room.

Ladder and desk can be positioned either side of the bed.

Not recommended for children under the age of 6 years. Stompa Mattress

Stompa

| _                                          |             | —        |                               | ۳.                |  |
|--------------------------------------------|-------------|----------|-------------------------------|-------------------|--|
| Ottpsd/twoww.freeadsz.co.uk/x-2206<br>67-z | MattressRRP | Whiteamp | Sleeper Bed with Corner Desk, | Stompa Uno S Plus |  |
| dsz.co.uk/x-2                              | 649- 0      | Sto      | th Corner D                   | S Plus H          |  |
| 2206                                       | Good        | Stompa   | )esk,                         | High-             |  |