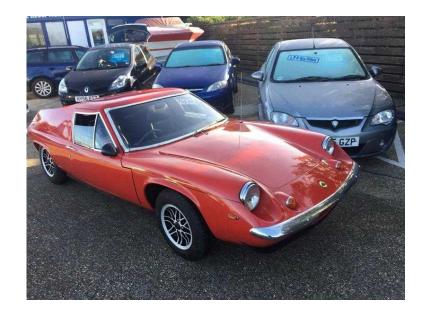

## Lotus Europa 1971 (8,995 GBP)

Location South West, Isle Of Wight https://www.freeadsz.co.uk/x-220748-z

Lotus Europa 1971, one owner! Just 30,000 miles, yes 30,000 miles! Been garaged for many years but starts and runs well, we will be MOTing but obviously will need checking over before regular use. Car ordered new by the owner but could not get red so ordered in yellow and had the car resprayed red! The body work would benefit from a respray as is a 40 year old paint, has some micro blistering, some minor cracks but generally very good, interior nice, electric windows work, dash has some cracking, seats nice, door cards good, cosmos wheels in good order, new battery, chassis is original and looks good, engine nice- started after 3 years with fresh petrol! With prices making in excess of £20,000 this car must be a bargain!! With a fresh paint job back to factory yellow it has to be up there or drive as is. The owner is in his 80's now and can't find original manuals but said he will keep looking. Apart from the colour change, this has got to be the most original and unmolested one owner Lotus available! Surely won't be around for long...if it is still here after Christmas we will be painting and selling for the proper money- so grab a christmas!