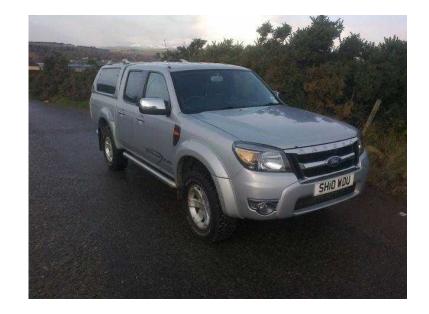

## Ford Ranger 2010 (6,975 GBP)

Location **Scotland, Kinross-Shire** https://www.freeadsz.co.uk/x-220821-z

Manufacturer: Ford, Model: Ranger, Bodywork: Pickup, Mileage: Registered: 28/05/2010, Colour: Silver, Reg No: SH10WDU, Stock Location: