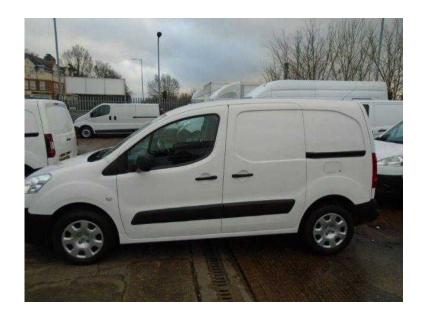

## Peugeot Partner 2013 (5,995 GBP)

Location **East Midlands, Northamptonshire** https://www.freeadsz.co.uk/x-220877-z

2013 PEUGEOT PARTNER L1 DIESEL 850 S 1.6 HDi 92 Van, Location: DUNSTABLE, Current Mileage: 22,000 miles, Transmission: Manual, Engine size: 1560cc, Fuel: Diesel, Body Style: Car Derived Van, Condition: Good, Internal Colour: grey, Exterior Colour: White, Service History: Service history, MOT expiration: Price: £5,995 plus VAT, No of Owners: 1, Registration:.