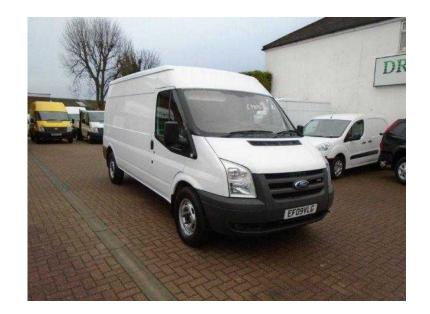

## Ford Transit 2009 (5,995 GBP)

Location **East Midlands, Northamptonshire** https://www.freeadsz.co.uk/x-220878-z

2009 FORD TRANSIT 350 LWB DIESEL RWD Medium Roof Van TDCi 115ps, Location: DUNSTABLE, Current Mileage: 80,000 miles, Transmission: Manual, Engine size: 2402cc, Fuel: Diesel, Body Style: Large Van, Condition: Excellent, Internal Colour: white, Exterior Colour: White, Service History: Service history, MOT expiration: Price: £5,995 plus VAT, No of Owners: 1, Registration:.