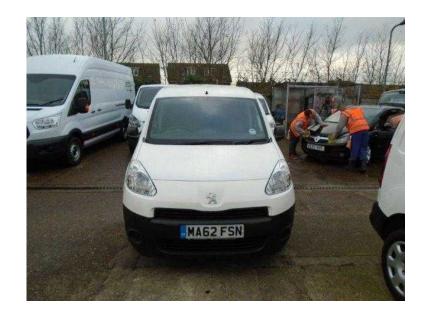

## Peugeot Partner 2012 (5,495 GBP)

Location **East Midlands, Northamptonshire** https://www.freeadsz.co.uk/x-220892-z

2012 PEUGEOT PARTNER L1 DIESEL 850 S 1.6 HDi 92 Van, Location: DUNSTABLE, Current Mileage: 25,000 miles, Transmission: Manual, Engine size: 1560cc, Fuel: Diesel, Body Style: Car Derived Van, Condition: Excellent, Internal Colour: grey, Exterior Colour: White, Service History: Full Service History, MOT expiration: Price: £5,495 plus VAT, No of Owners: 1, Registration:.