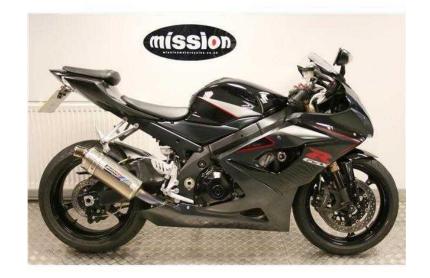

## Suzuki GSX (5,195 GBP)

Location **East of England, Cambridgeshire** https://www.freeadsz.co.uk/x-221015-z

This is an absolutely superb example of this very popular supersport bike. The K5/K6 model is still regarded as the best of all the GSXR1000's, and this one looks stunning in the rare colour scheme of "Space Black & Flint Grey Metallic" with gorgeous red graphics. It has been well looked after by it's mature owner who in recent years only used on sunny Sundays. It has a full service history and we have maintained it since 2008, carrying out 5 services here at Mission. We have both original keys and the tool kit. The bike is in it's original unmolested condition with just a few practical accessories that include an official Suzuki branded Yoshimura stubby tri-oval exhaust, braided front and rear brake lines, tail tidy, paddock stand bobbins, R&G fairing and axle protectors and a genuine GSXR logo tank pad.As with all our bikes it is of course HPI clear and will be fully prepared by our workshop prior to collection. Part exchanges are very welcome as we are always looking for used bikes, we are also happy to settle or arrange finance and trade up or down. £5195.00 Paddock Stand