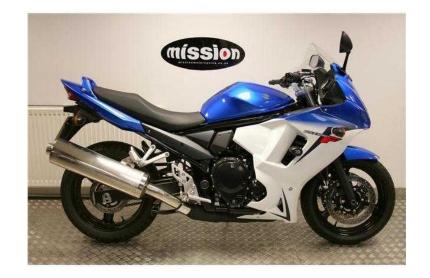

## Suzuki GSX (4,995 GBP)

Location **East of England, Cambridgeshire** https://www.freeadsz.co.uk/x-221021-z

We supplied this immaculate GSX65F new to its 1 mature owner. He had a genuine Suzuki centre stand, R&G frame protectors and a Meta 357T-V2 alarm immobiliser fitted from new, completing the already excellent GSX. With only 287 miles the first service is still to be completed, though this will be included in the purchase price. The bike lived from new in an immaculate heated garage so there is no worries about the care lavished on this lovely machine. The GSX650 is an incredibly versatile machine, suited to the novice, experienced, young and mature rider equally. This amazing flexibility combined with its incredibly low price places it in a class of its own for value and performance. Part exchanges are very welcome as we are always looking for used bikes, we are also happy to settle or arrange finance and trade up or down. £4995