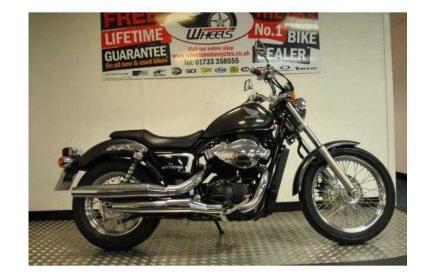

## Honda VT 2010 (4,495 GBP)

Location **East of England, Cambridgeshire** https://www.freeadsz.co.uk/x-221023-z

VT750 SA Shadow from Honda. Running just 5700 miles from new. Very clean bike all round, Definately been polished more than ridden this one! Low seating gives this midrange cruiser mass appeal. LIFETIME GUARANTEE AND FINANCE.