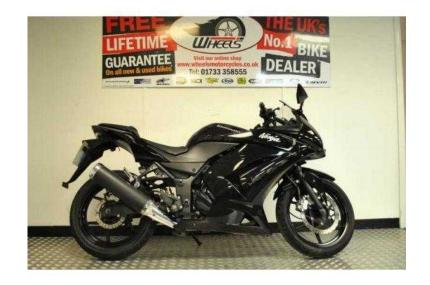

## Kawasaki EX 2011 (2,495 GBP)

同學是同

网络沙园

同等级同

Location **East of England, Cambridgeshire** https://www.freeadsz.co.uk/x-221024-z

同學學同

250 Ninja from Kawasaki. Running just 7154 miles from new. Great starter machine or small capacity commuter. Gloss black bike in standard trim all round. Good choice for the smaller rider. WARRANTED AND FINANCE.