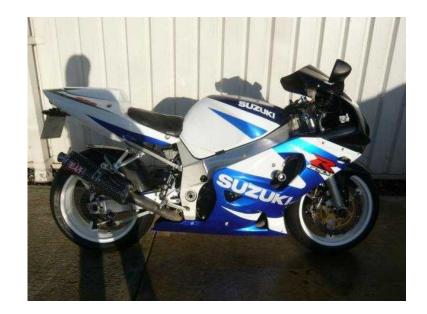

## Suzuki GSXR 2001 (1,999 GBP)

Location **East of England, Cambridgeshire** https://www.freeadsz.co.uk/x-221031-z

Fitted with lots of extras including, yoshimura exhaust, d/b screen,mini indicators, braided brake lines, custom seat, rear seat cowl,r&g crash bungs, axle sliders, wavey brake,