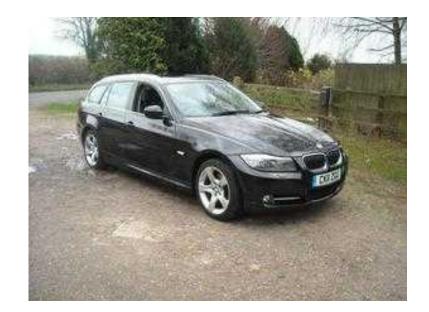

## **BMW 3 Series 2011 (13,999 GBP)**

Location **South East, West Sussex** https://www.freeadsz.co.uk/x-221040-z

black with heated black leather sports seats 18" m sport alloys satnav great looking bmw, Upgrades Bluetooth Hands-Free Facility, Navigation System Professional, Voice Control System, Alloy Wheels 8/8.5Jx18in Star-Spoke Style 193M, Seats Heating Front, Black Full leather interior, Standard Features Air Conditioning, Automatic with Two Zone Control, Cruise Control, Park Distance Control (PDC), Rear, 18in Star Spoke Alloy Wheels with Run Flat Tyres, Alarm System (Thatcham 1), BMW Professional Radio with Single CD Player (with MP3 Playback Capability), Electric Windows Front and Rear, with Open/Close Fingertip Control, Metallic Paint, On Board Computer (OBC), Tyre Puncture Warning System (TPWS), Upholstery Dakota Leather with Royal Blue Stitching. 5 seats, Metallic BLACK, £13,999 Cruise