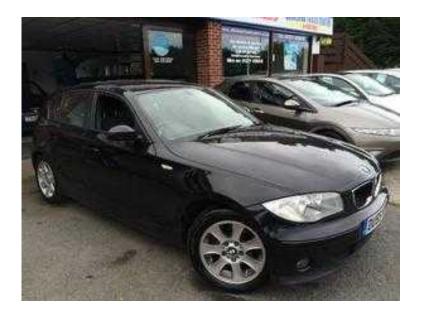

## BMW 1 Series 2005 (5,990 GBP)

Location South East, West Sussex https://www.freeadsz.co.uk/x-221041-z

ABS, Immobiliser, Alarm, Traction Control, Central Locking, Remote Central Locking, Power Steering, Air Conditioning, Climate Control, Full Leather, Electric Windows, Trip Computer, CD Player, Electric Mirrors, Stability Control, Height Adjustable Seat, Adjustable Steering Column, Multi-function Steering Wheel, Auto Lighting, Rear Headrests, Front Centre Armrest, Multiple Airbags, Folding Rear Seats, Head Restraints, Rear Armrest, Metallic Paintwork, Colour Coded Body, Colour Coded Interior, CALL