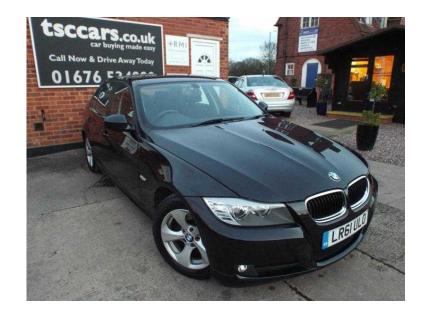

## **BMW 3 Series 2011 (10,479 GBP)**

Location West Midlands, Worcestershire https://www.freeadsz.co.uk/x-221079-z

Low Mileage - Start/Stop - Park Sensors - 16" Alloys - Dual Climate - Cruise Control - 6 Speed - Front Fogs - Aux In - Traction Control - Computer - Isofix - Push Button Start - One Owner - Service History - Finance & PCP Options - RAC Nationwide Parts & Labour Guarantee - Other Models Available ES SE Business Edition M Sport 184