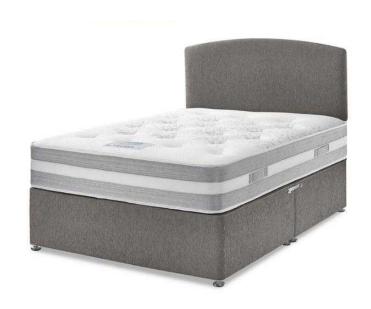

## Pasha 1000 4ft6 Double Mattress amp Divan Set from Southern Home Furnishings (34

Location South East, West Sussex https://www.freeadsz.co.uk/x-221112-z

The Pasha 1000 mattress divan range from Highgate Beds are all made to order in the UK and delivered to your home, collection from store is also welcome. The Pasha 1000 Pocket Sprung range offers a excellent level of comfort with a medium - firm comfort level, it is 1000 Pocket Sprung Mattress with natural fibre filling, 3D airflow border giving you optimal back support, heat and moisture management. 3ft Single Divan Set from £259 Mattress £219 4ft6 Double Divan Set from £349 Mattress £259 5ft King Divan Set from £419 Mattress £319 We also offer a full range of Economy, Pocket Sprung, Memory foam, Gel & Latex Foam Mattresses. Every mattress is new and available for FREE local home delivery, or visit us in store from Wick Street, Littlehampton, BN17 7JN. Visit us online at shfurnishings.co.uk with prices starting from &pound