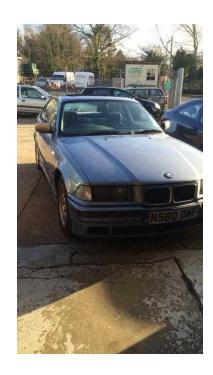

## **BMW 3 Series 1996 (350 GBP)**

Location **South East, East Sussex** https://www.freeadsz.co.uk/x-221174-z

Bmw 316i coupe Mot until August 2016 Both electric windows have a fault the mileometer LED screen has an issue and cannot read it cheap car £350 or near offer call