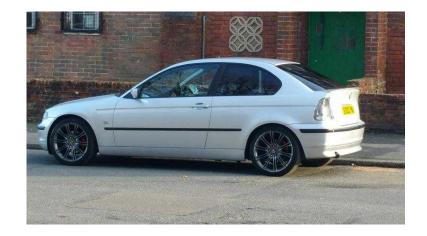

## **BMW 316 Ti Compact (1,350 GBP)**

Location **South East, East Sussex** https://www.freeadsz.co.uk/x-221175-z

Bmw 316 Ti Compact. Silver. Manual gears. 133034 miles. Electric windows front and rear. Heated mirrors. Multifunction steering wheel. 18 inch wheels with good tyres. Uprated brakes and suspension. BRAND NEW MOT......expiry 6/12/2016. This car is an excellent runner and has just flown through an mot test with only one advisory being one tyre. Obviously this is not a new car so does have the usual age related marks on bodywork and wheels but overall the car is a great shape. It is a lovely example and runs brilliantly. Any inspection welcome as this is a genuine little fun car. I have the V5 logbook and new mot certificate but no other paperwork. Tel....07786753892 ;