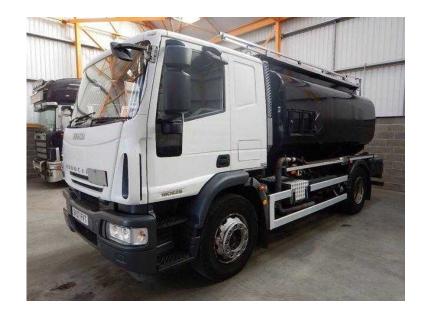

## Iveco Eurocargo 2007 (12,750 GBP)

Location West Midlands, Staffordshire https://www.freeadsz.co.uk/x-221196-z

Registration Number BV57 FVT, Chassis Number ZCFA1TJ0302496129. First Registered 03.10.2007, £12,750.00, Iveco Eurocargo Series Sleeper Cab. Paccar 250 Bhp Turbo Air To Air Charge Cooled Euro 4, Engine C/w Ad-Blue. Eaton 6 Speed Syncromesh Manual Gearbox. Rockwell Single Reduction Drive Axle C/w Diff Lock. Steel Drive Axle Suspension. 12,000 Litre Steel Oil Tanker Body C/w 4 Compartments And Hydraulic Discharge Equipment. Gearbox Driven Blower/Vacuum Pump C/w Controls And, Piping. Rear Of Tank Access Ladder C/w Pop Up Safety Rails. Body Mounted Work Lights. Aluminium Fuel Tank. Aluminium Side Guard Safety Rails. PVCU Vertical Engine Air Intake. N/s Chassis Mounted UPVC Storage Lockers. Roof Mounted Beacon. Interior Image, Isringhausen Air Suspended/Heated Drivers Seat C/w Adjustable Lumbar Support. Electric Driver And Passenger Windows. Heated Mirrors. Pop Up Sunroof. Webasto Night Heater. RDS Radio CD Player. Cruise Control. Plated Weight 18,000 Kgs. Design Weight 18,000 Kgs. Vehicle Length 7.3 Mtrs. Vehicle Height 3.3 Mtrs. Vehicle Width 2.5 Mtrs. Tested Until End Expired. Mileage As Shown 433,303 Kms. Digital Tachograph. #BV57 FVT 1#BV57 FVT 2#, #BV57 FVT 3#BV57 FVT 4#, #BV57 FVT 5#BV57 FVT 6#, #BV57 FVT 7#.