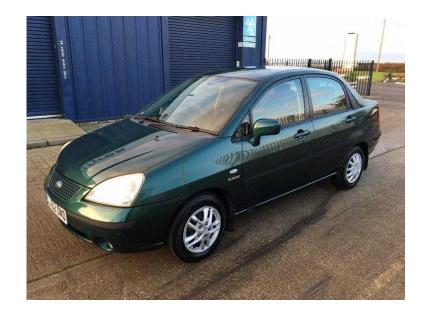

## **Suzuki Liana 2002 (750 GBP)**

Location **East of England, Cambridgeshire** https://www.freeadsz.co.uk/x-221247-z

include electric windows and mirrors, air conditioning, remote central locking with spare key, only 2 owners from new, good tyres all round, full service history, starts and drives excellent any trial or inspection welcome

2002 52 Suzuki Liana GLX 1.6 Automatic covered 86000 miles with an MOT till September 2016 extras

ABS, Air Bag, Immobiliser, Remote Central Locking, Power Steering, Air Conditioning, Electric Windows, CD Player, Electric Mirrors, Front Fog Lamps, Adjustable Steering Column, Rear Headrests, Head Restraints, Metallic Paintwork, Colour Coded Body, Cloth