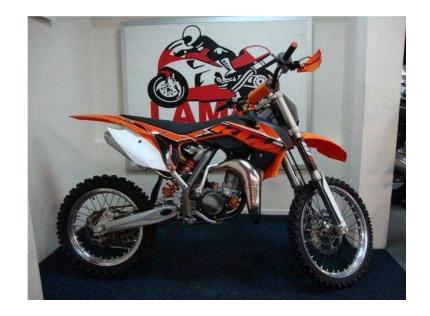

## KTM 85SX 2014 (2,500 GBP)

Location **East of England, Hertfordshire** https://www.freeadsz.co.uk/x-221256-z

Big wheel 85sx in good condition, one owner from new, been well maintained regardless of cost, fitted with big front brake disc and collars, upgraded water pump, fork bleeders, hour meter from new showing 45 hours use from new, original plastics just been put back on so never been used. V5 books and Datatag all present, bike also comes with a spare set of plastics and a few extra.