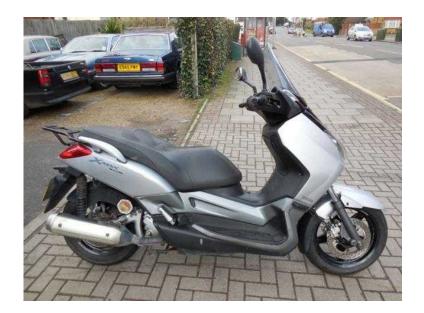

## Yamaha X-Max 2008 (1,499 GBP)

Location **East of England, Hertfordshire** https://www.freeadsz.co.uk/x-221262-z

Motorcycle details, ModelX-MAX YP250R X Max (06MY), Engine Size250cc, Year2008 (08 Reg), Mileage30000 Miles, LocationRuislip, Middlesex, Silver, USED MODEL. For further details, please contact Daytona Motorcycles on 01895 675511 and quote stock no 19863. Finance is available subject to status and conditions. Delivery nationwide can be arranged. £1