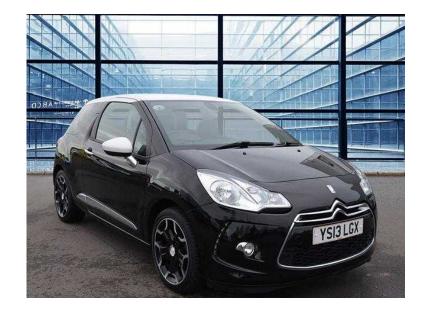

## Citroen DS3 2013 (8,995 GBP)

Location Yorkshire and the Humber, North Humberside https://www.freeadsz.co.uk/x-221425-z

Mileage 35,502 miles, Registered 2013, Registration YS13LGX, Fuel Type Petrol, Tax Band E, Tax Cost £130, Engine Size 1.6l, Fuel Consumption 47.9 mpg, Doors 3, Stock Number 5328443, Previous Owners N/A, Bodystyle Hatchback, Transmission Manual, Colour Black, Interior Trim N/A, Exterior Colour Pearl Nera