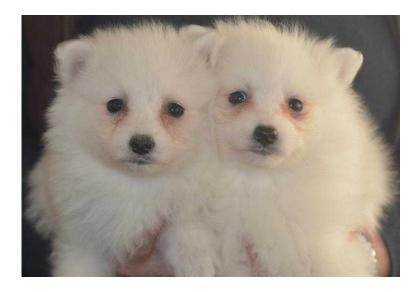

## Lively Japanese Spitz boys and girls (550 GBP)

Location **East Midlands, Lincolnshire** https://www.freeadsz.co.uk/x-221452-z

Little Rascals are proud to announce our new litter of stunning Japanese Spitz puppies. Both mum and dad can be seen when you visit

The long haired coat of the Japanese Spitz has a thick under-layer that is always a pure pearly white. The tail is covered with long hair and is carried curled over the back. They are cheerful, bold and affectionate dog. This tough little dog acts as a house protector and guardian. They grow to 12 to 15 " at the shoulder and love nothing more than playing. They are also a very intelligent and fast learner.