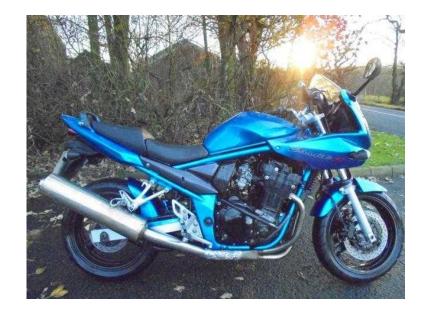

## **Suzuki GS 2006 (1,600 GBP)**

Location North, South Wirral https://www.freeadsz.co.uk/x-221454-z

2006/56, 20,664 Miles, Ride away this part exchange bargain today, Suzuki GSF650 S bandit K6 in blue, tidy bike that comes with both the owners handbook and service book with service history having had 4 service stamp entries, both original keys, fitted with engine bars, MOT till December 2016, runs and rides spot on and will make a great first bike or commuter, nice tidy condition, call in and view or contact KJM Superbikes on 01257 451656 for details, we can offer px and nationwide.