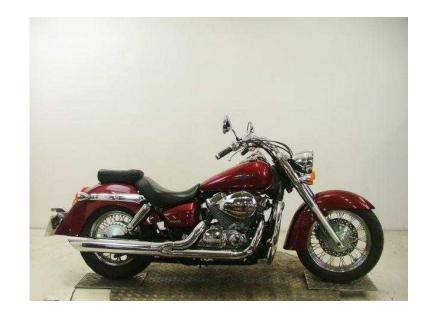

## Honda VT 2006 (3,999 GBP)

Location North, South Wirral https://www.freeadsz.co.uk/x-221466-z

HONDA VT750C SHADOW, Price: £3999, Year, 2006, Colour: RED, Mileage: 7040, Need to speak with a sales representative? Call 01782 338707, Comments, VERY CLEAN LOW SEAT CUSTOM CRUISER/PRICE INCLUDES SERVICE/LIFETIME MOT/ROAD TAX/FULL HPI REPORT/FINANCE AVAILABLE, Showroom Facilites: Customer Parking, Onsite Cafe, Clothing Superstore, Over 1500 Bikes, Multi Franchised Dealership, Finance Facilities, Dyno Facilities, Service Centre, New & Used Spares, Kawasaki Kitstop