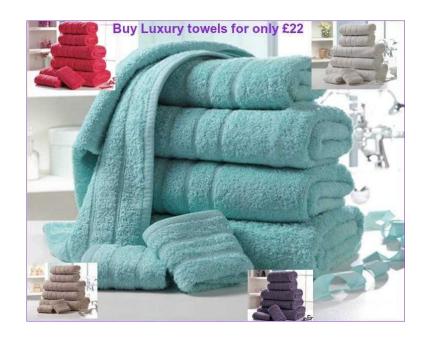

## **Egyptian Soft Luxurious Towel Bale (22 GBP)**

Location **East of England, Hertfordshire** https://www.freeadsz.co.uk/x-221478-z

Enjoy the sensual softness of our luxurious Egyptian cotton towels. Designed to wrap you in luxury with wonderful softness to every touch. These are the perfect addition to your bathroom.Luxurious 500gsm Egyptian cotton towel bale comprises: two face cloths, two hand towels, two bath towels and one bath sheet. Available in a variety of.