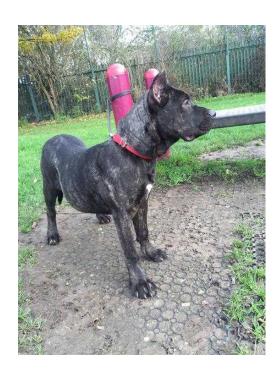

## Presa Canario (1,250 GBP)

Location London, London https://www.freeadsz.co.uk/x-221482-z

6 months imported presa canario female excellent bloodline, and great temperament, social with kids and house pets, fully vaccinated and dewormed with fci pedigree and pet passport, awsome and quiet rare reversed brindle coat. for more details feel free to call me;