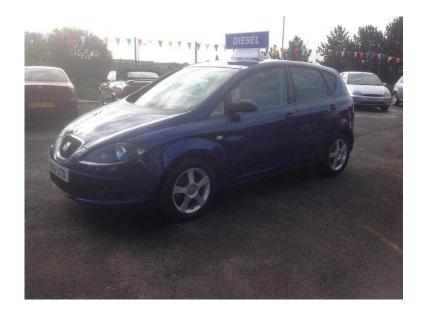

## Seat Altea 2006 (2,995 GBP)

Location Scotland, Dunbartonshire https://www.freeadsz.co.uk/x-221529-z

Seat ALTEA reference sport diesel 1.9 56 plate 83000 miles full service history mot one year 30 day/1000 mile warranty part exchange welcome deposit