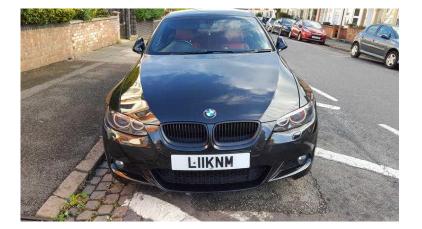

## **BMW 320D M Sport Coupe (58) (8,700 GBP)**

West Midlands, Warwickshire https://www.freeadsz.co.uk/x-221576-z

Black, 2.0L Diesel, 2dr Coupe, 12 Months MOT, Will Have Full Service Before Sale, £110 Annual Road Tax, Full Service History, 2 Keys, Owner's Manual, 5 Owners, M Sport, Recently Refurbished 19" Black M Sport Alloys, Angel Eyes HIDs With Red Accent, BMW Privacy Glass, Full Red Leather Interior, Heated Seats, On Board Computer (OBC), Front & Rear Parking Distance Control (PDC), Parking Mirror Assistance, Electric Folding Mirrors, Automatic Headlights/Wipers, Headlight Washers, Interior/Exterior Lights Package Including LED Door Handle Lights, Puddle Lights & Footwell Lights, Auxiliary Input, Bluetooth, MP3, Steering Audio Controls, Cruise Control, Dual Climate Control, Air Conditioning, Electric Memory Seats With Lumber Support, Centre Armrest With 12V Input, Seat Belt Assisters. Beautiful Car, Real Head Turner, Very Economical, Must See. £10,195 ONO, Sensible Offers Only Please. Private Number Plate To Be Removed Before Sale.;