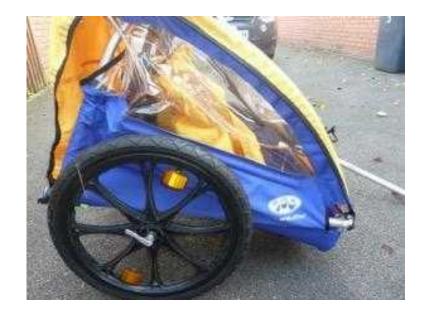

## **Burley Bee Child Trailer (70 GBP)**

Location **East Midlands, Northamptonshire** https://www.freeadsz.co.uk/x-221630-z

lovely double trailer, lightweight, spare cover, very good

|           | Burley Bee C                  | Child Trailer |
|-----------|-------------------------------|---------------|
| 7003      | https://www.freeadsz.<br>30-z | .co.uk/x-2216 |
|           | Burley Bee C                  | hild Trailer  |
|           | https://www.freeadsz.<br>30-z | .co.uk/x-2216 |
| a 65 743° | Burley Bee C                  | hild Trailer  |
|           | https://www.freeadsz.<br>30-z | .co.uk/x-2216 |
|           | Burley Bee C                  | hild Trailer  |
|           | https://www.freeadsz.<br>30-z | .co.uk/x-2216 |
| 迴         | Burley Bee C                  | hild Trailer  |
|           | https://www.freeadsz.<br>30-z | .co.uk/x-2216 |
| 温料        | Burley Bee C                  | hild Trailer  |
|           | https://www.freeadsz.<br>30-z | .co.uk/x-2216 |
|           | Burley Bee C                  | hild Trailer  |
|           | https://www.freeadsz.<br>30-z | .co.uk/x-2216 |
|           | Burley Bee C                  | hild Trailer  |
|           | https://www.freeadsz.<br>30-z | .co.uk/x-2216 |
| 聖職        | Burley Bee C                  | hild Trailer  |
|           | https://www.freeadsz          | .co.uk/x-2216 |
|           | Burley Bee C                  | hild Trailer  |
|           | https://www.freeadsz.<br>30-z | .co.uk/x-2216 |