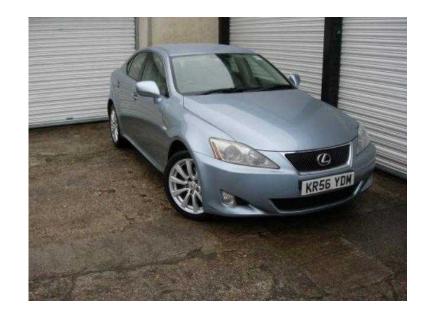

## **Lexus IS 2006 (4,495 GBP)**

Location **South West, Avon** https://www.freeadsz.co.uk/x-221647-z

2006 56 Lexus IS 220d 2.2TD, Full Service History, Remote Central Locking, Alarm, Immobiliser, 17" Alloy Wheels, Front Fog Lights, Electric Windows, Electric Mirrors, Heated Mirrors, Folding Mirrors, Climate Pack, Air Con, 6 Disc Cd Changer, Automatic Lights, Crusie Control, Multifunction Steering Wheel, Trip Computer, Front Arm Rest, Heated front Windscreen, Airbags, Abs, Up To 52.3 MPG, Excellent Condition, Delivery Available Throughout The UK Office 02920868280 Mobile 07772059623 ABS, Immobiliser, Alarm, Remote Central Locking, Electric Windows, Trip Computer, Electric