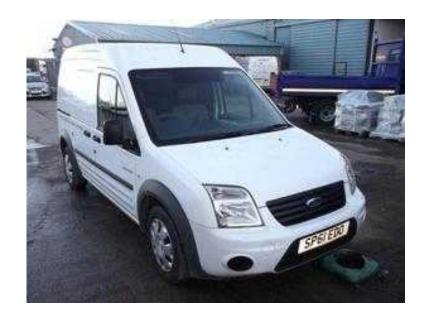

## Ford Transit Connect 2012 (4,795 GBP)

Location London, London https://www.freeadsz.co.uk/x-221677-z

DIRECT FROM HOOVER GROUP WITH FULL LISTED SERVICE HISTORY, Long wheel-base, 900 payload, 2 seats, WHITE, Electric Windows, Side Door, Solid Rear Barn Doors, Power Steering, Remote Central Locking, FULLY PLY-LINED, BULKHEAD, Some Shelving That Can Be Removed In Back. Long MOT, Recently Serviced, All Major Debit & Credit Cards Accepted, Competitive Finance Available, Tel 01306 713512 or 07789 501424. Open 7 Days A Week, FREE 2 YEAR WARRANTY. £4,795 Remote Central Locking, Power Steering, Electric Windows,