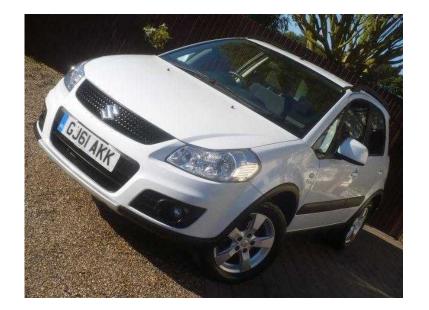

## Suzuki SX4 2011 (6,950 GBP)

Location North, Merseyside https://www.freeadsz.co.uk/x-221735-z

# 4 WHEEL DRIVE # ONLY 43K MILES, WITH SUZUKI MAIN DEALER SERVICE HISTORY # MOT UNTIL OCTOBER 2016 # HPI CLEAR # PEARL WHITE PAINTWORK # LOVELY CONDITION THROUGHOUT, Upgrades ### PLEASE CALL TO MAKE AN APPOINTMENT TO VIEW ANY OF OUR VEHICLES ###, PEARLESCENT PAINT, 2 REMOTE KEYS, Four wheel-drive, Standard Features CD/MP3 PLAYER, CLIMATE CONTROL, 16" ALLOY WHEELS, FRONT & REAR ELECTRIC WINDOWS, 6 SPEED GEARBOX, CRUISE CONTROL, MULTI-FUNCTION STEERING WHEEL, 3x3 point rear seat belts, Airbags, Power steering, Electric door mirrors, Folding rear seats, Tinted Glass, Child locks & Isofix system, Roof rails, Front fog lights, Traction control, Height adjustable drivers seat, Remote central locking/alarm & immoboliser. 5 seats, Pearlescent WHITE, £6,950 Traction Control, Power Steering, Climate Control, Cruise Control, Roof Rails, Multi-function Steering Wheel, Folding Rear