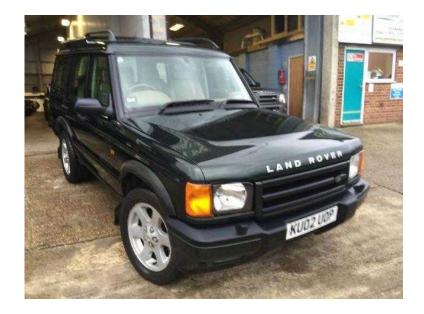

## Land Rover Discovery 2002 (5,450 GBP)

Location **South East, Berkshire** https://www.freeadsz.co.uk/x-221779-z

Features, 7 Seats, Air Conditioning, Full Service History, Anti-Lock Brakes, Cruise Control, Leather Upholstery, Mileage Verified, Passenger Airbag, Power Assisted Steering, Tow Bar, Traction Control, VMC Check, Alarm, CD Autochanger, Driver's Airbag, Sunroof, Alloy Wheels, Central Locking, Electric Windows, Heated Seats, Immobiliser, Roof Rails, Split Folding Rear Seats, THIS TOP SPEC DISCOVERY ES MODEL IS FINISHED IN THE ICONIC EPSOM GREEN METALLIC AND HAS THE BEST COLOUR COMBO AVAILABLE WITH CREAM LEATHER WITH A BROWN PIPING. 12 months warranty, Full service history, Excellent bodywork, Beige Full leather interior Excellent Condition, Tyre condition Excellent, Four wheel-drive, Sunroof Electric, Air-Conditioning, Cruise Control, Seats Heated (Driver/Passenger), Alarm, Alloy Wheels (18in), Electric Windows (Front/Rear), Heated Front Screen, In Car Entertainment (CD Autochanger), Paint Metallic, Upholstery Leather, Power steering. 7 seats, Metallic Green, SUPPLIED WITH A NEW M.O.T, FULLY SERVICED AND 12 MONTHS WARRANTY. GREAT WINTER VEHICLE... All vehicles on display in our heated indoor showroom. Nationwide delivery can be arranged, Ã, £5,450 p/x welcome