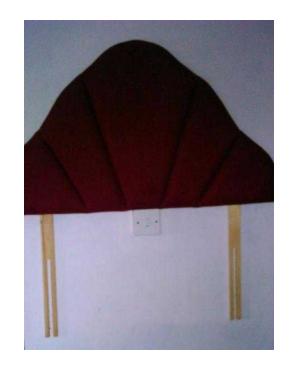

## Bef headboard (5 GBP)

Location **East of England, Cambridgeshire** https://www.freeadsz.co.uk/x-221808-z

Cherry/plum coloured padded headboard for single

|      | Bef                    | headboard    |
|------|------------------------|--------------|
|      | https://www.freeadsz.c | co.uk/x-2218 |
| 線線   | Bef                    | headboard    |
|      | https://www.freeadsz.c | co.uk/x-2218 |
| 線線   | Bef                    | headboard    |
|      | https://www.freeadsz.c | 50.uk/x-2218 |
|      | Bef                    | headboard    |
| 7000 | https://www.freeadsz.c | co.uk/x-2218 |
|      | Bef                    | headboard    |
|      | https://www.freeadsz.c | 50.uk/x-2218 |
|      | Bef                    | headboard    |
|      | https://www.freeadsz.c | co.uk/x-2218 |
|      | Bef                    | headboard    |
|      | https://www.freeadsz.o | co.uk/x-2218 |
| 3 D  | Bef                    | headboard    |
|      | https://www.freeadsz.c | co.uk/x-2218 |
|      | Bef                    | headboard    |
|      | https://www.freeadsz.c | co.uk/x-2218 |
|      | Bef                    | headboard    |
|      | https://www.freeadsz.c | co.uk/x-2218 |