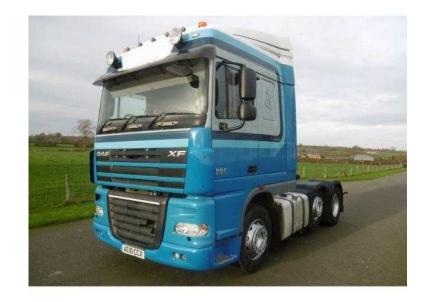

## **DAF 105 2010**

Location **West Midlands, Warwickshire** https://www.freeadsz.co.uk/x-221901-z

Manufacturer:DAF, Model:105 XF, Engine:460 SPACE CAB, Gearbox:Automatic, Axles:6x2 Midlift, Cabin:Sleeper Cab, Other Spec, 597,000KMS, EXCELLENT,