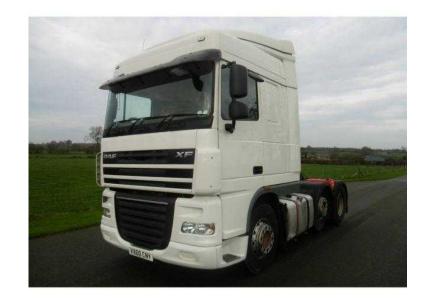

## **DAF 105 2010**

Location **West Midlands, Warwickshire** https://www.freeadsz.co.uk/x-221902-z

Manufacturer:DAF, Model:105 XF, Engine:460 SPACE CAB, Gearbox:Automatic, Axles:6x2 Midlift, Cabin:Sleeper Cab, Other Spec, TWIN BUNKS, SPACE CAB, AUTOMATIC GEARBOX, EXCELLENT,