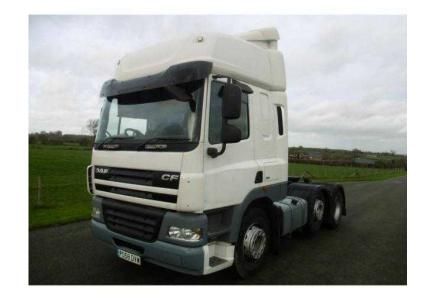

## **DAF 85 2008**

Location **West Midlands, Warwickshire** https://www.freeadsz.co.uk/x-221903-z

Manufacturer:DAF, Model:85 CF, Engine:410 SPACE CAB, Gearbox:Automatic, Axles:6x2 Midlift, Cabin:Sleeper Cab, Other Spec, 980,00KMS, EXCELLENT,