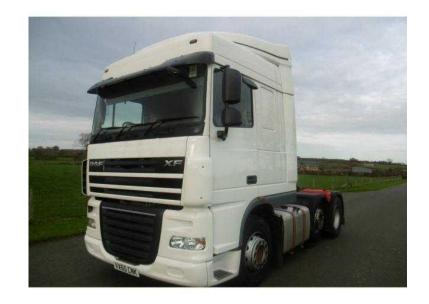

## **DAF 105 2010**

Location **West Midlands, Warwickshire** https://www.freeadsz.co.uk/x-221905-z

Manufacturer:DAF, Model:105 XF, Engine:460 SPACE CAB, Gearbox:Automatic, Axles:6x2 Midlift, Cabin:Sleeper Cab, Other Spec, TWIN BUNKS, SPACE CAB, AUTOMATIC GEARBOX, EXCELLENT,