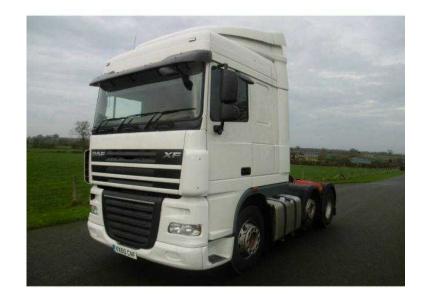

## DAF 105 2010

Location West Midlands, Warwickshire https://www.freeadsz.co.uk/x-221907-z

Manufacturer:DAF, Model:105 XF, Engine:460 SPACE CAB, Gearbox:Automatic, Axles:6x2 Midlift, Cabin:Sleeper Cab, Other Spec, TWIN BUNKS, SPACE CAB, AUTOMATIC GEARBOX, EXCELLENT,