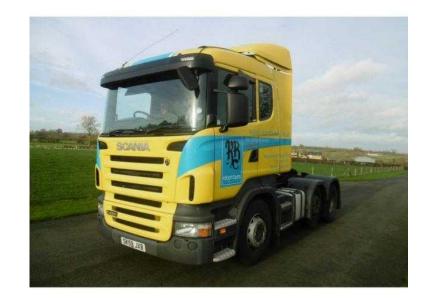

## **Scania R420 2009**

Location West Midlands, Warwickshire https://www.freeadsz.co.uk/x-221908-z

Manufacturer:Scania, Model:R420 HIGHLINE, Engine:N/A, Gearbox:Automatic, Axles:6x2 Midlift, Cabin:Sleeper Cab, Other Spec, HIGHLINE CAB, 420 HORSE POWER, OPTI-CRUISE GEARBOX, 718,000KMS EXCELLENT,