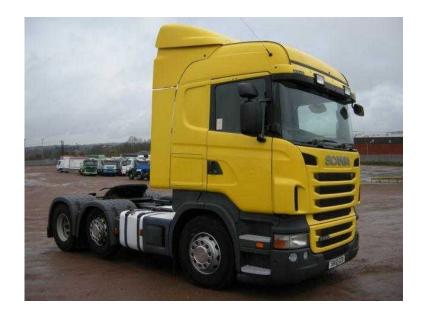

## Scania R440 2010 (18,950 GBP)

Location West Midlands, Warwickshire https://www.freeadsz.co.uk/x-221911-z

Registration Number SK10 GZB, Chasis Number XLER6X20005233139, First Registered 16.03.2010, £18,950.00, Scania R Series Highline Twin Sleeper Cab, Scania 440Bhp Turbo Air to Air Charge Cooled Euro 5 Engine, Scania 12 Speed 3 Pedal Opti-Cruise Semi Automatic Gearbox, Scania Single Reduction Drive Axle c/w Diff Lock, Ecas Drive Axle Air Suspension c/w Hand Held Raise Lower Controls, Air Suspended Midlifting/Steering Axle, Jost Fixed Fifth Wheel c/w Run up Ramps, Full Disc Braking System c/w ABS/EBS Control, Switchable Traction Control, Twin Aluminium Fuel Tanks, Aluminium Chassis Catwalk, Rear Loading Lamp, Full Air Deflector Kit c/w Cab Side Extensions and Roof Spoiler, External Sunvisor c/w Inset Mounted Spot Lamps, Front Bumper Inset Mounted Fog/Spot Lamps. Isringhausen Air Suspended Drivers Seat c/w Adjustable Lumbar Support, Programmable Night Heater, Electric Driver and Passenger Windows, Electric Adjustable Heated Mirrors, Pop Up Sunroof, Air Conditioning (Not Tested), Pioneer RDS FM Radio CD Stereo, Reverse Alarm, 12v and 24v Auxiliary Power Sockets, Overhead and Underbunk Storage Lockers, Cruise Control, Plated Weight: 44,000Kgs, Design Weight: 60,000Kgs, Tested Until End: Mileage: 871,897Kms, Click here to view more trucks at our associate company, Walker Movements.