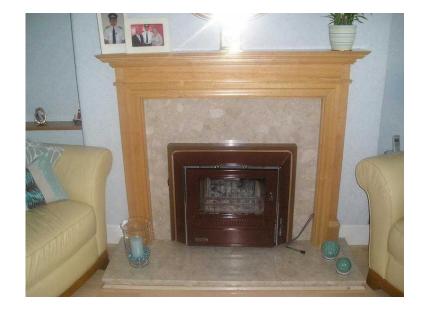

## wooden mantle fireplace surround (70 GBP)

Location **Scotland, West Lothian** https://www.freeadsz.co.uk/x-221932-z

|   | wooden mantle fireplace surround          |
|---|-------------------------------------------|
|   | https://www.freeadsz.co.uk/x-2219<br>32-z |
|   | wooden mantle fireplace<br>surround       |
|   | https://www.freeadsz.co.uk/x-2219<br>32-z |
|   | wooden mantle fireplace<br>surround       |
|   | https://www.freeadsz.co.uk/x-2219<br>32-z |
| 犯 | wooden mantle fireplace<br>surround       |
|   | https://www.freeadsz.co.uk/x-2219<br>32-z |
|   | wooden mantle fireplace<br>surround       |
|   | https://www.freeadsz.co.uk/x-2219<br>32-z |
|   | wooden mantle fireplace<br>surround       |
|   | https://www.freeadsz.co.uk/x-2219<br>32-z |
|   | wooden mantle fireplace<br>surround       |
|   | https://www.freeadsz.co.uk/x-2219<br>32-z |
|   | wooden mantle fireplace<br>surround       |
|   | https://www.freeadsz.co.uk/x-2219<br>32-z |
|   | wooden mantle fireplace<br>surround       |
|   | https://www.freeadsz.co.uk/x-2219<br>32-z |
|   | wooden mantle fireplace<br>surround       |
|   | https://www.freeadsz.co.uk/x-2219<br>32-z |