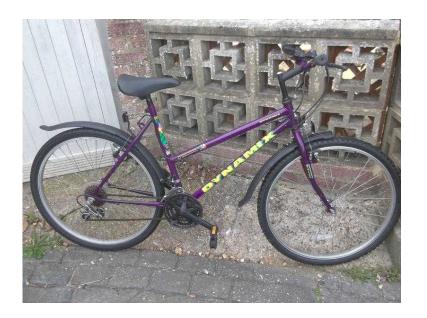

## **Dynamix ladies mountain bike (35 GBP)**

Location South East, West Sussex https://www.freeadsz.co.uk/x-221972-z

19" frame,

| Dynamix ladies mountain bike<br>https://www.freeadsz.co.uk/x-2219<br>72-z<br>Dynamix ladies mountain bike<br>Dynamix ladies mountain bike<br>Dynamix ladies mountain bike<br>https://www.freeadsz.co.uk/x-2219<br>72-z<br>Dynamix ladies mountain bike |
|--------------------------------------------------------------------------------------------------------------------------------------------------------------------------------------------------------------------------------------------------------|
| namix ladies mountain bik<br>s://www.freeadsz.co.uk/x-2219                                                                                                                                                                                             |
| ynamix ladies mountain bik<br>ps://www.freeadsz.co.uk/x-2219<br>-z                                                                                                                                                                                     |
| Dynamix ladies mountain bike<br>https://www.freeadsz.co.uk/x-2219<br>72-z                                                                                                                                                                              |