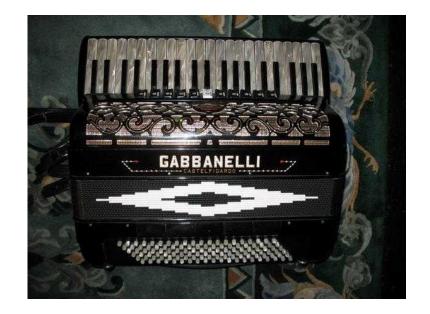

## Piano Accordion (1,750 GBP)

Location London, London https://www.freeadsz.co.uk/x-222052-z

Piano Accordion. Gabbanelli. Model 070, Four voice, 120 Bass, 11 Treble couplers, 5 Bass couplers. Keys and Buttons are Mother-of-Pearl. Broad padded shoulder pads. Comes with carrying case. Colour is Black. Excellent condition. Buyer must collect. Coulsdon. 020 8645.