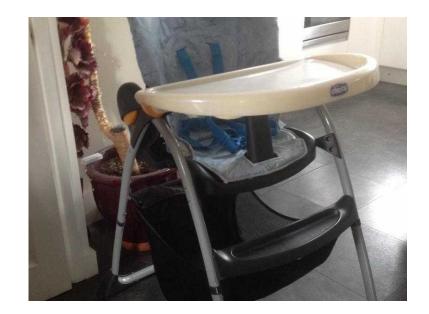

## Chicco high chair (10 GBP)

Location **South East, East Sussex** https://www.freeadsz.co.uk/x-222134-z

chicco high chair, good used condition. Folds up and has removable and adjustable tray, also adjustable harness. Easy to clean. Has removable toy caddy underneath too. Has tear on side/back of seat, see last picture, but doesn't effect where baby would be. Collection from Wivelsfield green, from Pet and Smoke free.