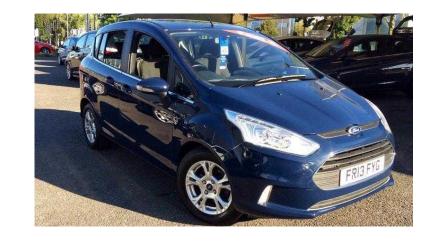

## Ford B-MAX 2013 (7,500 GBP)

Location **Wales, Clwyd** https://www.freeadsz.co.uk/x-222176-z

| Ford                    | B-MAX          | 2013  |
|-------------------------|----------------|-------|
| https://www.fre<br>76-z | eadsz.co.uk/x- | .2221 |
| Ford                    | B-MAX          | 2013  |
| https://www.fre<br>76-z | eadsz.co.uk/x- | .2221 |
| Ford                    | B-MAX          | 2013  |
| https://www.fre         | eadsz.co.uk/x- | .2221 |
| Ford                    | B-MAX          | 2013  |
| https://www.fre         | eadsz.co.uk/x- | .2221 |
| Ford                    | B-MAX          | 2013  |
| https://www.fre<br>76-z | eadsz.co.uk/x- | .2221 |
| Ford                    | B-MAX          | 2013  |
| https://www.fre         | eadsz.co.uk/x- | .2221 |
| Ford                    | B-MAX          | 2013  |
| https://www.fre         | eadsz.co.uk/x- | .2221 |
| Ford                    | B-MAX          | 2013  |
| https://www.fre<br>76-z | eadsz.co.uk/x- | .2221 |
| Ford                    | B-MAX          | 2013  |
| https://www.fre         | eadsz.co.uk/x- | .2221 |
| Ford                    | B-MAX          | 2013  |
| https://www.fre<br>76-z | eadsz.co.uk/x- | .2221 |